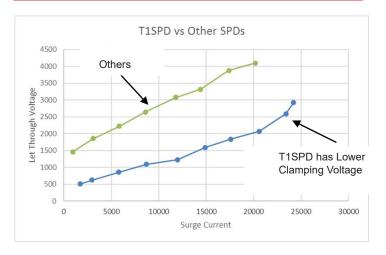

## **Performance**

1030 Arlington Avenue North St. Petersburg, FL 33705 Phone: (800) 862-4377 www.DiversifiedPower.com