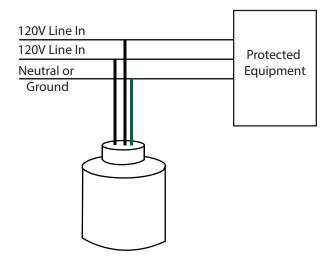

|
| Clamping Voltage                 | 600                       |
| Fusing                           | Internal 200 kAIC         |
| Indicator                        | LED                       |
| Included Accessories             | 90° mounting bracket      |

# **Key Specs**

• Type 1 SPD

## **Features**

- First Line of Defense Against Surges
- Great Value
- Easy to Install
- T1SPD 120/240
- T1SPD 277/480

# **⚠** DANGER!

Only qualified personnel should install or service this system. Electrical safety precautions must be followed when installing or servicing this equipment. To prevent risk of electrical shock, turn off and lock out all power sources to the unit before making electrical connections or servicing.

#### **Installation Instructions**

#### **DRAWING 1**



## **Performance**



1030 Arlington Avenue North St. Petersburg, FL 33705 Phone: (800) 862-4377 www.DiversifiedPower.com