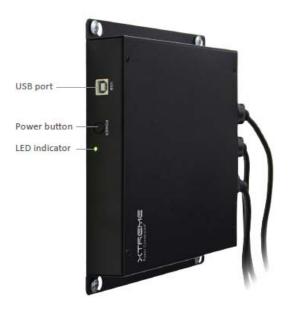

# **Front and Back**

#### **DIAGRAM 1**

#### **Features**

- Lithium ion batteries provide protection for up to 8 years and 2000 discharges
- Input cord, optional detachable offset, right angle 5–15P power cord provides flexible installation
- Flat installation, Input cord, output receptacles, and USB are located on PJ60 top and bottom
- Auto restart, no need to be present after the outage