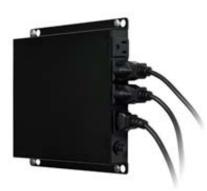

### UPS /

### **Technical Documentation**



PJ60 advanced design combines the benefits of lithium powered UPS and advanced surge suppression technology. Slim form factor (just 1.25"), wall mounting, and easy access receptacles make PJ60 ideal for mounting behind thin display screens used in hotels, restaurants, hospitals, campuses, airports and other commercial areas.

While PJ60's compact design is appealing to the digital signage industry, it is also excellent for providing protection to espresso machines, kiosks, gaming machines, computers, point-of-sale equipment, and small printers.

| General Technical Specifications |                                        |
|----------------------------------|----------------------------------------|
| Capacity Power Rating            | 350VA (200W)                           |
| Input Volt