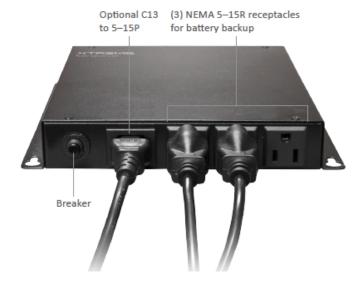

# **Front and Back**

#### **DIAGRAM 2**

1030 Arlington Avenue North St. Petersburg, FL 33705 Phone: (800) 862-4377 www.DiversifiedPower.com

| General Technical Specifications |                                        |
|----------------------------------|----------------------------------------|
| Capacity Power Rating            | 350VA (200W)                           |
| Input Voltage                    | 120 VAC                                |
| Input Frequency                  | 50/60HZ                                |
| Output Voltage                   | 120VAC                                 |
| Output Waveform (Normal)         | SINE WAVE                              |
| Output Waveform (Battery)        | SIMULATED SINE WAVE                    |
| Output Frequency                 | 50/60HZ                                |
| Output Surge Suppression         | 300 JOULES                             |
| Battery Type                     | LITHIUM IRON PHOSPHATE (LIFEPO4)       |
| Battery Quantity And Size        | (8) 18650 CELLS, LIFEPO4               |
| Battery Runtime (Est)            | 6 MIN AT 100% LOAD; 14 MIN AT 50% LOAD |
| Dimensions (W x D x H)           | 6.9 X 8.5 X 1.25 IN                    |
| Weight                           | 3.4 LBS                                |
| Line Cord                        | OPTIONAL C13 TO 5-15P                  |
| Receptacles                      | (3) 5-15R                              |
| Environment Temperature          | 32-104°F (0-40°C)                      |
| Environment Humidity             | 0-90%                                  |
| Environment Altitude             | 11,500 FT ABOVE SEA LEVEL              |